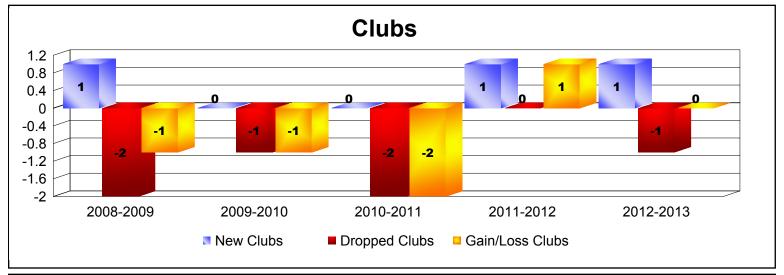

District 310 B

As of June 2013 Cumulative

| Year      | New<br>Clubs | Dropped<br>Clubs | Gain/<br>Loss<br>Clubs | New<br>Members | Charter<br>Members | Reinstate<br>Members | Transfer<br>Members | Total<br>Member<br>Added | Total<br>Members<br>Dropped | Gain/<br>Loss<br>Members |
|-----------|--------------|------------------|------------------------|----------------|--------------------|----------------------|---------------------|--------------------------|-----------------------------|--------------------------|
| 2008-2009 | 1            | -2               | -1                     | 88             | 24                 | 13                   | 4                   | 129                      | -205                        | -76                      |
| 2009-2010 | 0            | -1               | -1                     | 76             | 0                  | 6                    | 1                   | 83                       | -141                        | -58                      |
| 2010-2011 | 0            | -2               | -2                     | 99             | 0                  | 32                   | 10                  | 141                      | -110                        | 31                       |
| 2011-2012 | 1            | 0                | 1                      | 97             | 31                 | 3                    | 4                   | 135                      | -85                         | 50                       |
| 2012-2013 | 1            | -1               | 0                      | 79             | 21                 | 8                    | 1                   | 109                      | -157                        | -48                      |
| Average   | 1            | -1               | -1                     | 88             | 15                 | 12                   | 4                   | 119                      | -140                        | -20                      |