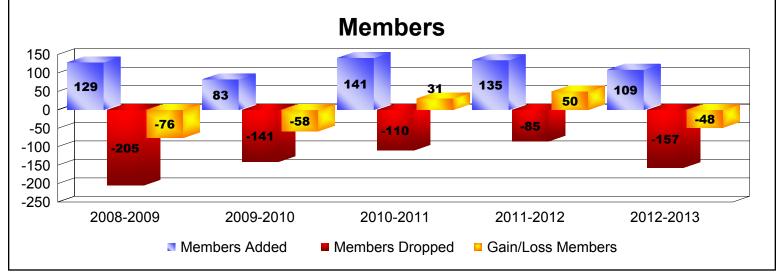

District 310 B

As of June 2013 Cumulative

| Year      | New<br>Clubs | Dropped<br>Clubs | Gain/<br>Loss<br>Clubs | New<br>Members | Charter<br>Members | Reinstate<br>Members | Transfer<br>Members | Total<br>Member<br>Added | Total<br>Members<br>Dropped | Gain/<br>Loss<br>Members |
|-----------|--------------|------------------|------------------------|----------------|--------------------|----------------------|---------------------|--------------------------|-----------------------------|--------------------------|
| 2008-2009 | 1            | -2               | -1                     | 88             | 24                 | 13                   | 4                   | 129                      | -205                        | -76                      |
| 2009-2010 | 0            | -1               | -1                     | 76             | 0                  | 6                    | 1                   | 83                       | -141                        | -58                      |
| 2010-2011 | 0            | -2               | -2                     | 99             | 0                  | 32                   | 10                  | 141                      | -110                        | 31                       |
| 2011-2012 | 1            | 0                | 1                      | 97             | 31                 | 3                    | 4                   | 135                      | -85                         | 50                       |
| 2012-2013 | 1            | -1               | 0                      | 79             | 21                 | 8                    | 1                   | 109                      | -157                        | -48                      |
| Average   | 1            | -1               | -1                     | 88             | 15                 | 12                   | 4                   | 119                      | -140                        | -20                      |